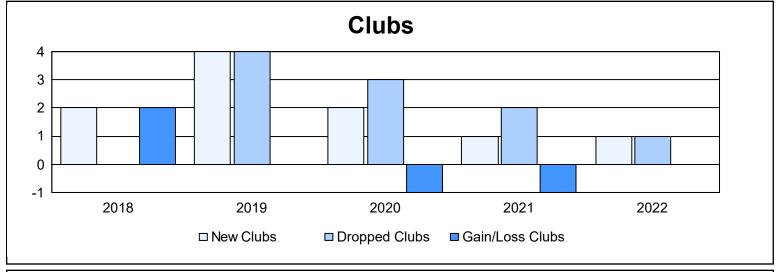

District 16 J

As of June 2022 Cumulative

| Year      | New<br>Clubs | Dropped<br>Clubs | Gain/<br>Loss<br>Clubs | New<br>Members | Charter<br>Members | Reinstate<br>Members | Transfer<br>Members | Total<br>Member<br>Added | Total<br>Members<br>Dropped | Gain/<br>Loss<br>Members |
|-----------|--------------|------------------|------------------------|----------------|--------------------|----------------------|---------------------|--------------------------|-----------------------------|--------------------------|
| 2017-2018 | 2            | 0                | 2                      | 154            | 59                 | 3                    | 2                   | 218                      | 201                         | 17                       |
| 2018-2019 | 4            | 4                | 0                      | 215            | 96                 | 23                   | 10                  | 344                      | 250                         | 94                       |
| 2019-2020 | 2            | 3                | -1                     | 107            | 48                 | 17                   | 2                   | 174                      | 271                         | -97                      |
| 2020-2021 | 1            | 2                | -1                     | 138            | 26                 | 7                    | 5                   | 176                      | 186                         | -10                      |
| 2021-2022 | 1            | 1                | 0                      | 123            | 21                 | 13                   | 1                   | 158                      | 161                         | -3                       |
| Average   | 2            | 2                | 0                      | 147            | 50                 | 13                   | 4                   | 214                      | 214                         | 0                        |