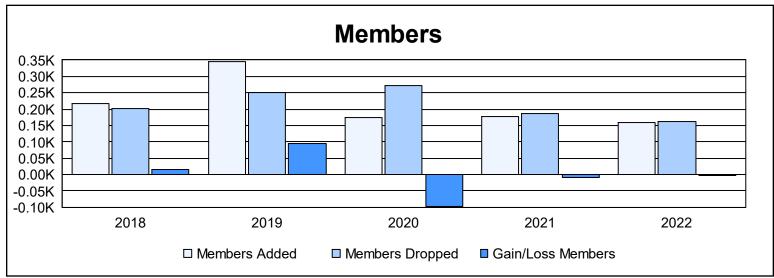

District 16 J

As of June 2022 Cumulative

| Year      | New<br>Clubs | Dropped<br>Clubs | Gain/<br>Loss<br>Clubs | New<br>Members | Charter<br>Members | Reinstate<br>Members | Transfer<br>Members | Total<br>Member<br>Added | Total<br>Members<br>Dropped | Gain/<br>Loss<br>Members |
|-----------|--------------|------------------|------------------------|----------------|--------------------|----------------------|---------------------|--------------------------|-----------------------------|--------------------------|
| 2017-2018 | 2            | 0                | 2                      | 154            | 59                 | 3                    | 2                   | 218                      | 201                         | 17                       |
| 2018-2019 | 4            | 4                | 0                      | 215            | 96                 | 23                   | 10                  | 344                      | 250                         | 94                       |
| 2019-2020 | 2            | 3                | -1                     | 107            | 48                 | 17                   | 2                   | 174                      | 271                         | -97                      |
| 2020-2021 | 1            | 2                | -1                     | 138            | 26                 | 7                    | 5                   | 176                      | 186                         | -10                      |
| 2021-2022 | 1            | 1                | 0                      | 123            | 21                 | 13                   | 1                   | 158                      | 161                         | -3                       |
| Average   | 2            | 2                | 0                      | 147            | 50                 | 13                   | 4                   | 214                      | 214                         | 0                        |